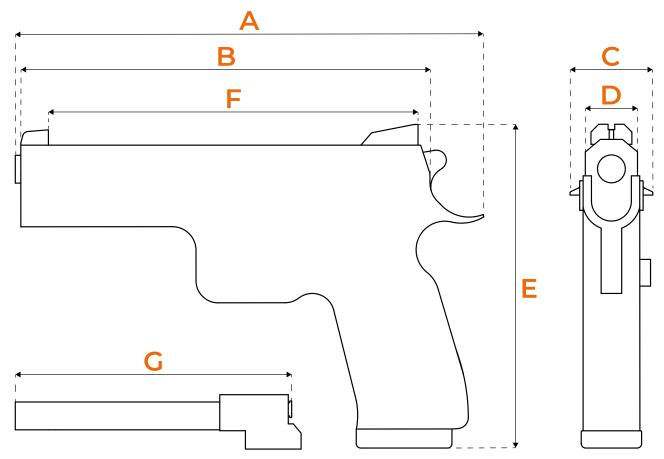

#### **SPECIFICATION**

A Overall length 223 mm | 8.8 in

**B** Slide length

**C** Overall width

**D** Slide width

E Overall height 146 mm | 5.7 in

**F** Sight line

G Barrel length 127 mm | 5

197 mm | 7.8 in

39 mm | 1.5 in

26 mm | 1

180 mm | 7

Caliber:

9x19, 9x21

Magazine capacity:

16 rounds