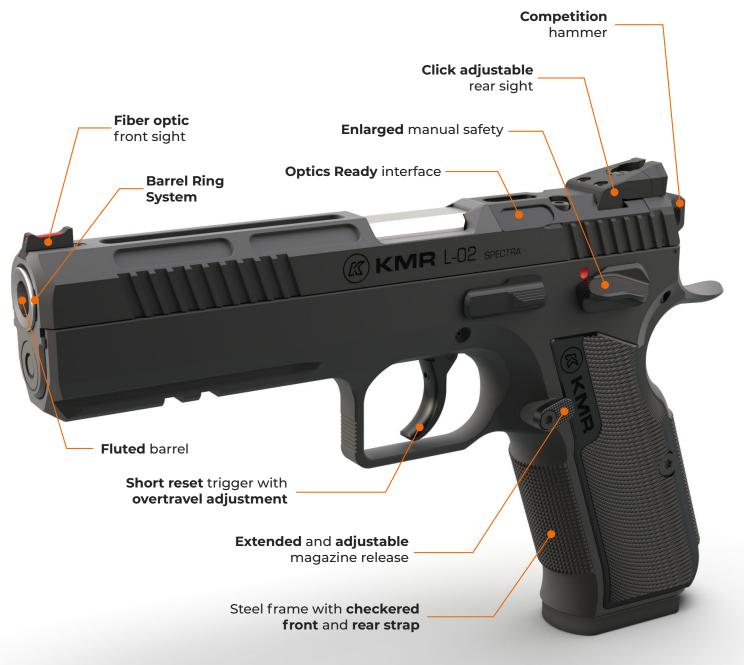

# **KMR** L-02

## **SPECTRA**





## **KMR** L-02

### **SPECTRA**

#### **SPECIFICATION**

A Overall length 223 mm | 8.8 in

**B** Slide length

**C** Overall width

**D** Slide width

E Overall height 146 mm | 5.7 in

**F** Sight line

G Barrel length 127 mm | 5

197 mm | 7.8 in

39 mm | 1.5 in

26 mm | 1

180 mm | 7



Caliber:

9x19, 9x21



Magazine capacity:

16 rounds



System:

SA / DA



Weight:

without magazine

1220 g | 43 oz



Weight:

with empty magazine

1350 g | 48 oz



**Trigger pull:** 

17.5 N / 45 N



Disclaimer: Technical Data are rounded and do not reflect tolerances – they may be altered without notice! Subject to technical changes



instagram.com/kmrarms



facebook.com/kmrarms





info@kmrarms.com



www.kmrarms.com