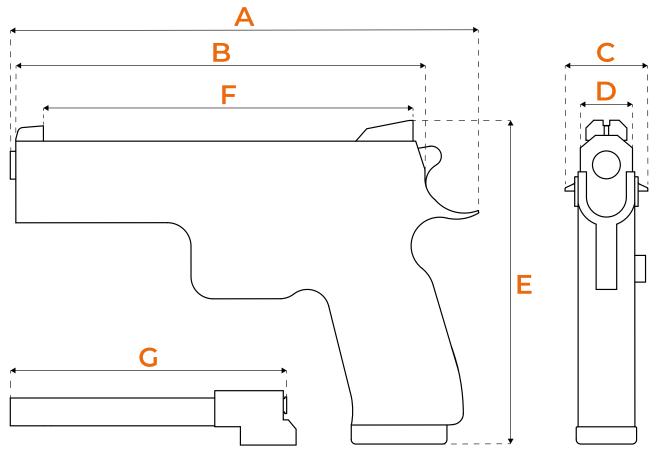

#### **SPECIFICATION**

**B** Slide length

**C** Overall width

**D** Slide width

E Overall height 146 mm | 5.7 in

**F** Sight line

A Overall length 223 mm | 8.8 in

184 mm | 7.2 in

32 mm | 1.5 in

26 mm | 1

167 mm | 6.6 in

G Barrel length 127 mm | 5 in

Caliber:

9x19, 9x21

Magazine capacity:

16 rounds

System:

SA / DA

Weight:

without magazine

890 g | 31.5 oz

Weight: with empty magazine

980 g | 34.5 oz

**Trigger pull:** 

17,5 N / 45 N

Disclaimer: Technical Data are rounded and do not reflect tolerances – they may be altered without notice! Subject to technical changes

instagram.com/kmrarms

facebook.com/kmrarms

info@kmrarms.com