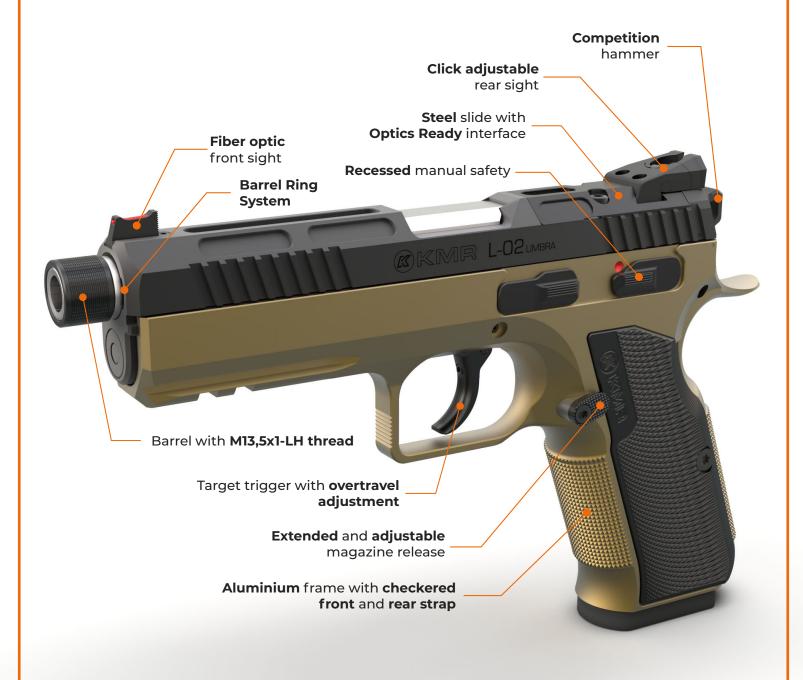

# **KMR** L-02

### **UMBRA**





## **KMR** L-02

#### **UMBRA**

#### **SPECIFICATION**

**B** Slide length

**C** Overall width

**D** Slide width

E Overall height 146 mm | 5.7 in

**F** Sight line

A Overall length 223 mm | 8.8 in

184 mm | 7.2 in

32 mm | 1.5 in

26 mm | 1

167 mm | 6.6 in

G Barrel length 127 mm | 5 in

Caliber:

9x19, 9x21



Magazine capacity:

16 rounds



System:

SA / DA



Weight:

without magazine

890 g | 31.5 oz



Weight: with empty magazine

980 g | 34.5 oz



**Trigger pull:** 

17,5 N / 45 N



Disclaimer: Technical Data are rounded and do not reflect tolerances – they may be altered without notice! Subject to technical changes



instagram.com/kmrarms



facebook.com/kmrarms





info@kmrarms.com



www.kmrarms.com