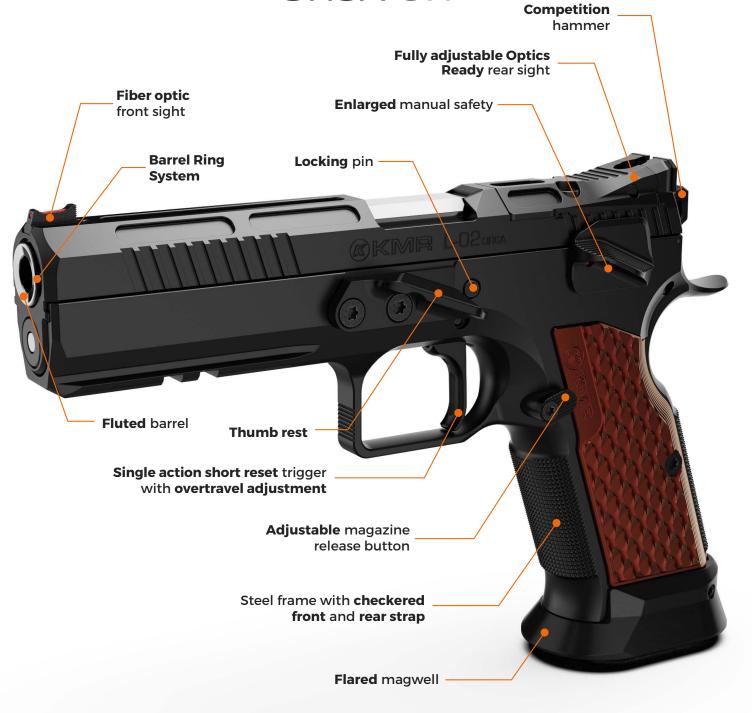

# **KMR** L-02

ORCA OR





## **KMR** L-02

## ORCA OR

### **SPECIFICATION**

**A** Overall length

Slide length

C Overall width

**D** Slide width

**E** Overall height

F Sight line

**G** Barrel length

223 mm | 8.8 in

197 mm | 7.8 in

40 mm | 1.6 in

26 mm | 1 in

150 mm | 5.9 in

180 mm | 7

127 mm | 5 in



9x19, 9x21, 40 S&W



19+1 (9x19, 9x21) 17+1 (40 S&W)

### System:



Weight: without magazine

1260 g | 45 oz



with empty magazine

1350 g | 48 oz

**Trigger pull:** 

< 13.5 N



Disclaimer: Technical Data are rounded and do not reflect tolerances - they may be altered without notice! Subject to technical changes.



instagram.com/kmr\_arms



facebook.com/kmrarms





sales@kmrarms.com



www.kmrarms.com