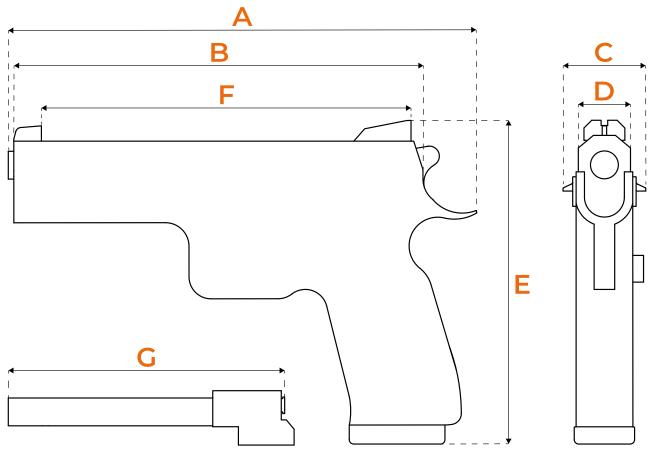

### **SPECIFICATION**

**A** Overall length

Slide length

C Overall width

**D** Slide width

**E** Overall height

F Sight line

**G** Barrel length

223 mm | 8.8 in

197 mm | 7.8 in

40 mm | 1.6 in

26 mm | 1 in

150 mm | 5.9 in

180 mm | 7

127 mm | 5 in

9x19, 9x21, 40 S&W