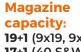

223 mm | 8.8 in

197 mm | 7.8 in

40 mm | 1.6 in

26 mm | 1 in

150 mm | 5.9 in

180 mm | 7

127 mm | 5 in

9x19, 9x21, 40 S&W

19+1 (9x19, 9x21) 17+1 (40 S&W)